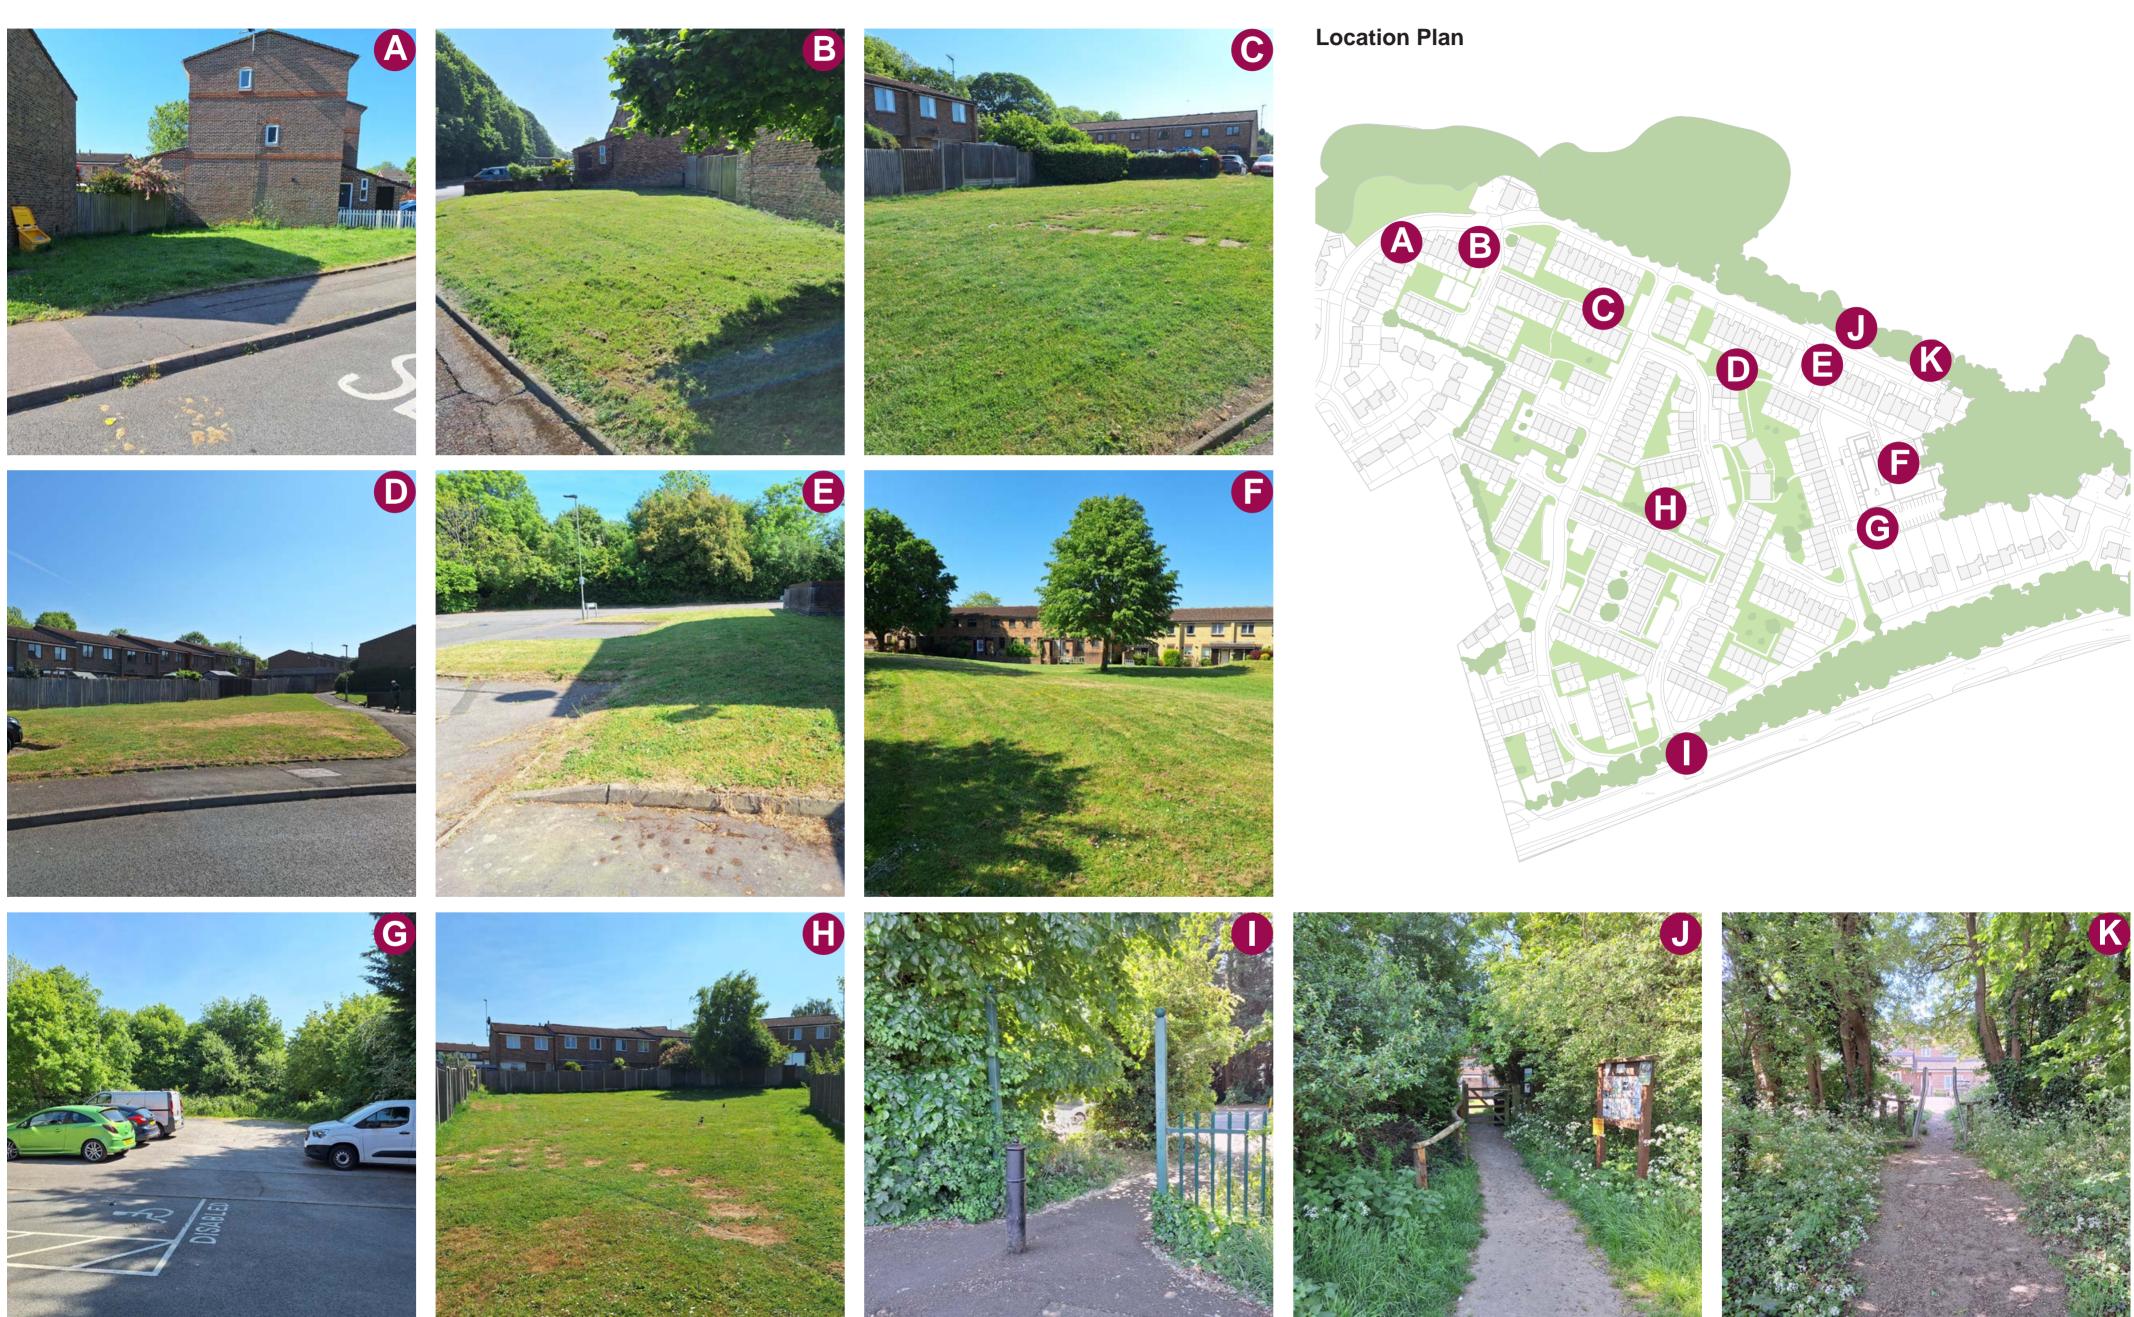

## **Site Photos**

This page shows a selection of existing site photographs to highlight some of the spaces we are seeking to improve.