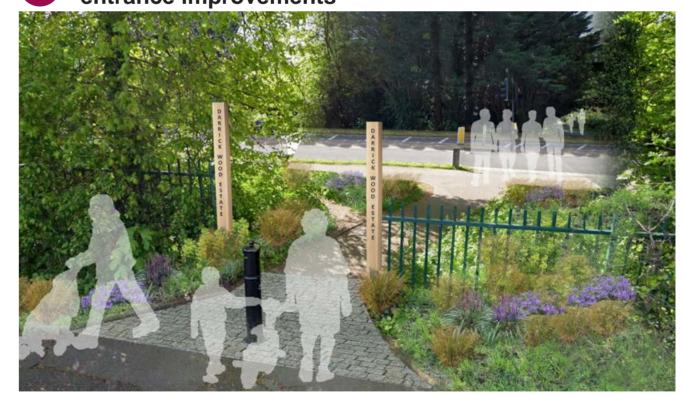

# **Landscape Enhancement Opportunity Areas**

Keniston

An area of grass adjacent to Isabella Drive has been identified as a potential location for a new natural play space. The diagram here gives an impression of what the play space could comprise of. The play space would be complimented by planting and new trees to integrate the activity areas into the space.

We are eager for you to have involvement in this play area so please let us know of any suggestions you have.