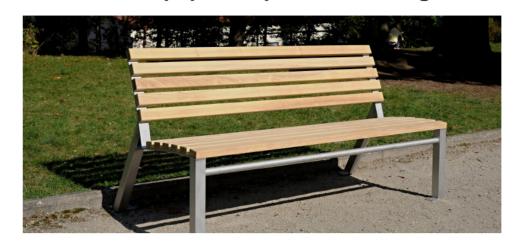

# **Landscape Enhancement Opportunity Areas**

Keniston

An area of grass adjacent to Isabella Drive has been identified as a potential location for a new natural play space. The diagram here gives an impression of what the play space could comprise of. The play space would be complimented by planting and new trees to integrate the activity areas into the space.

#### Illustrative equipment precedent images

Illustrative soft landscape precedent images

Swathes of bulb planting