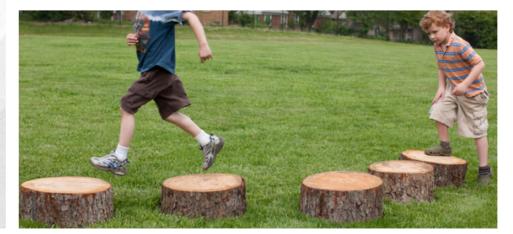

# **Landscape Enhancement Opportunity Areas**

Keniston

An area of grass adjacent to Isabella Drive has been identified as a potential location for a new natural play space. The diagram here gives an impression of what the play space could comprise of. The play space would be complimented by planting and new trees to integrate the activity areas into the space.

#### Illustrative equipment precedent images

Illustrative soft landscape precedent images

Swathes of bulb planting