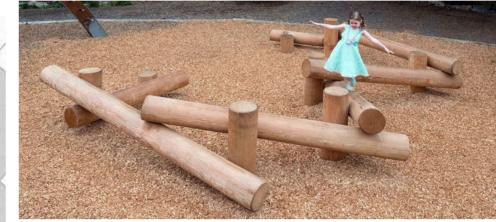

# **Landscape Enhancement Opportunity Areas**

Keniston

An area of grass adjacent to Isabella Drive has been identified as a potential location for a new natural play space. The diagram here gives an impression of what the play space could comprise of. The play space would be complimented by planting and new trees to integrate the activity areas into the space.

#### Illustrative equipment precedent images

Illustrative soft landscape precedent images

Swathes of bulb planting