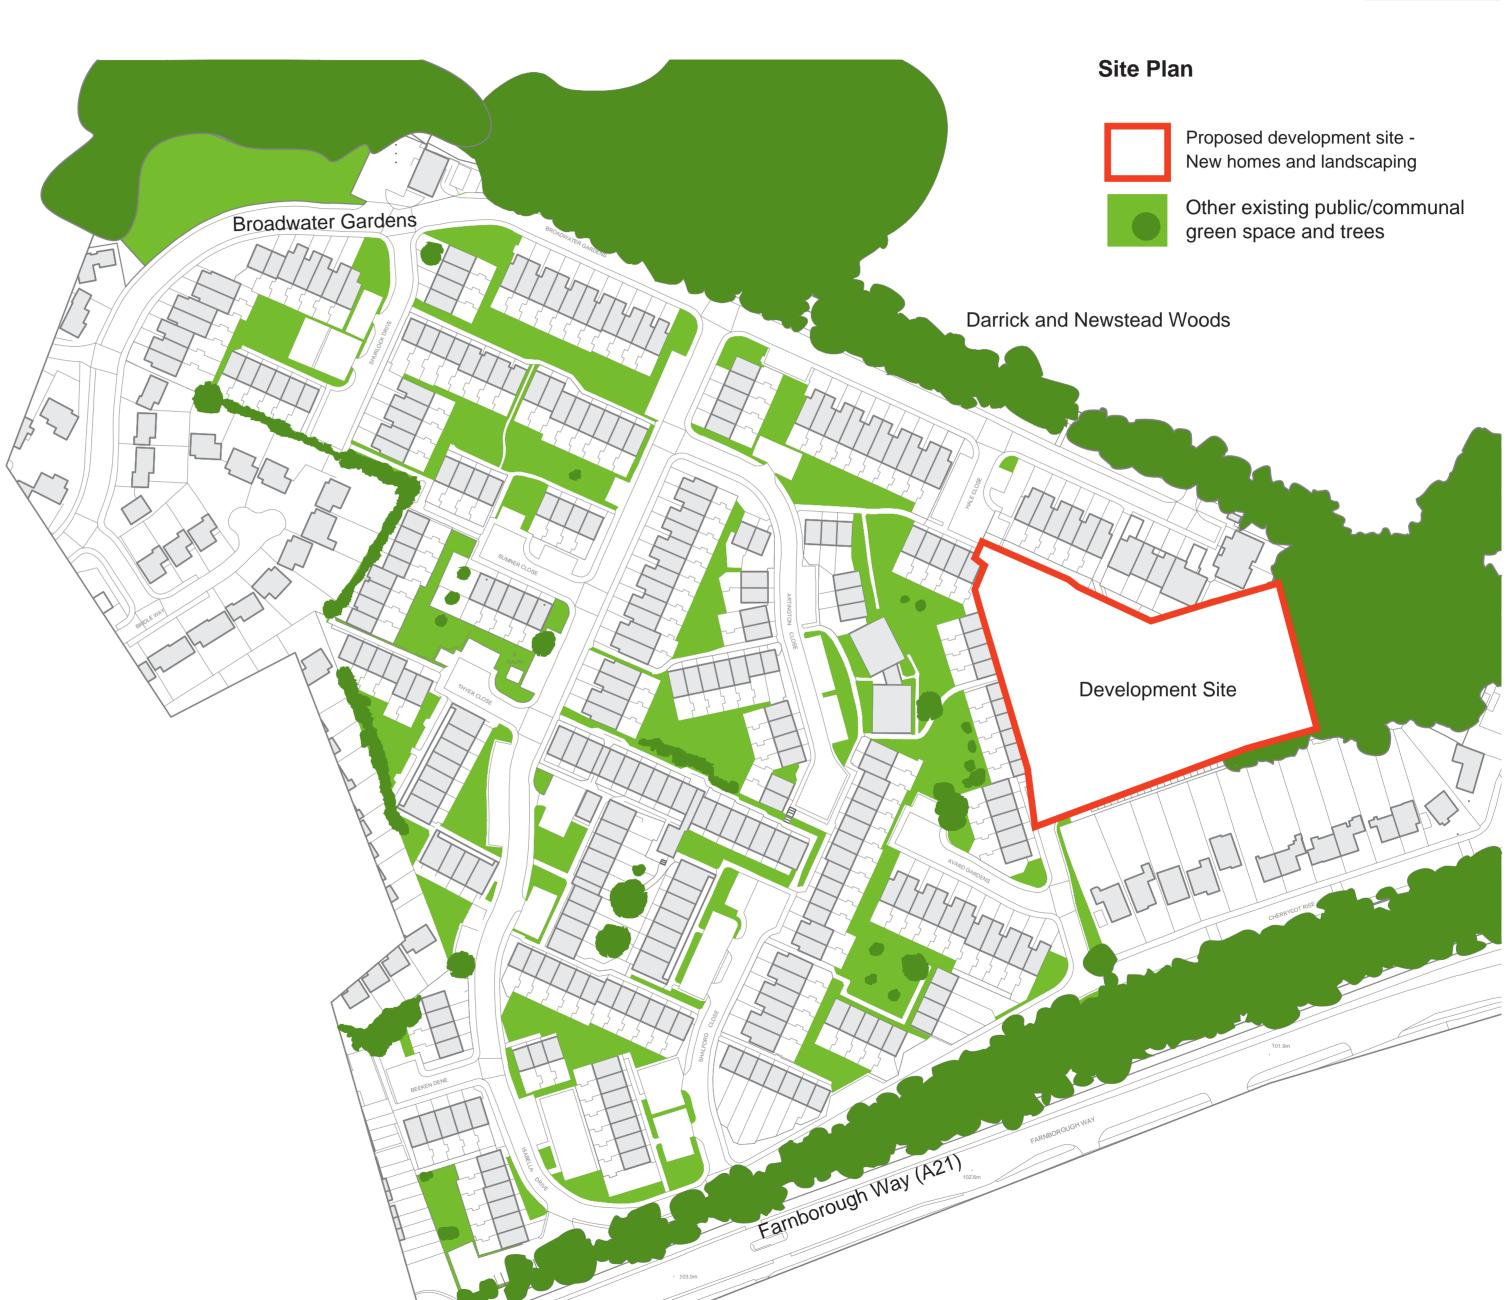

Proposals are being brought forward following planning approval of new homes, which will be delivered to the rear of Broadwater Gardens. Landscape improvements will be focused in areas of communal green space and are guided by the strategies set our in the planning permission.

The following boards indicate the areas being considered for improvement and an outline of our current proposals.