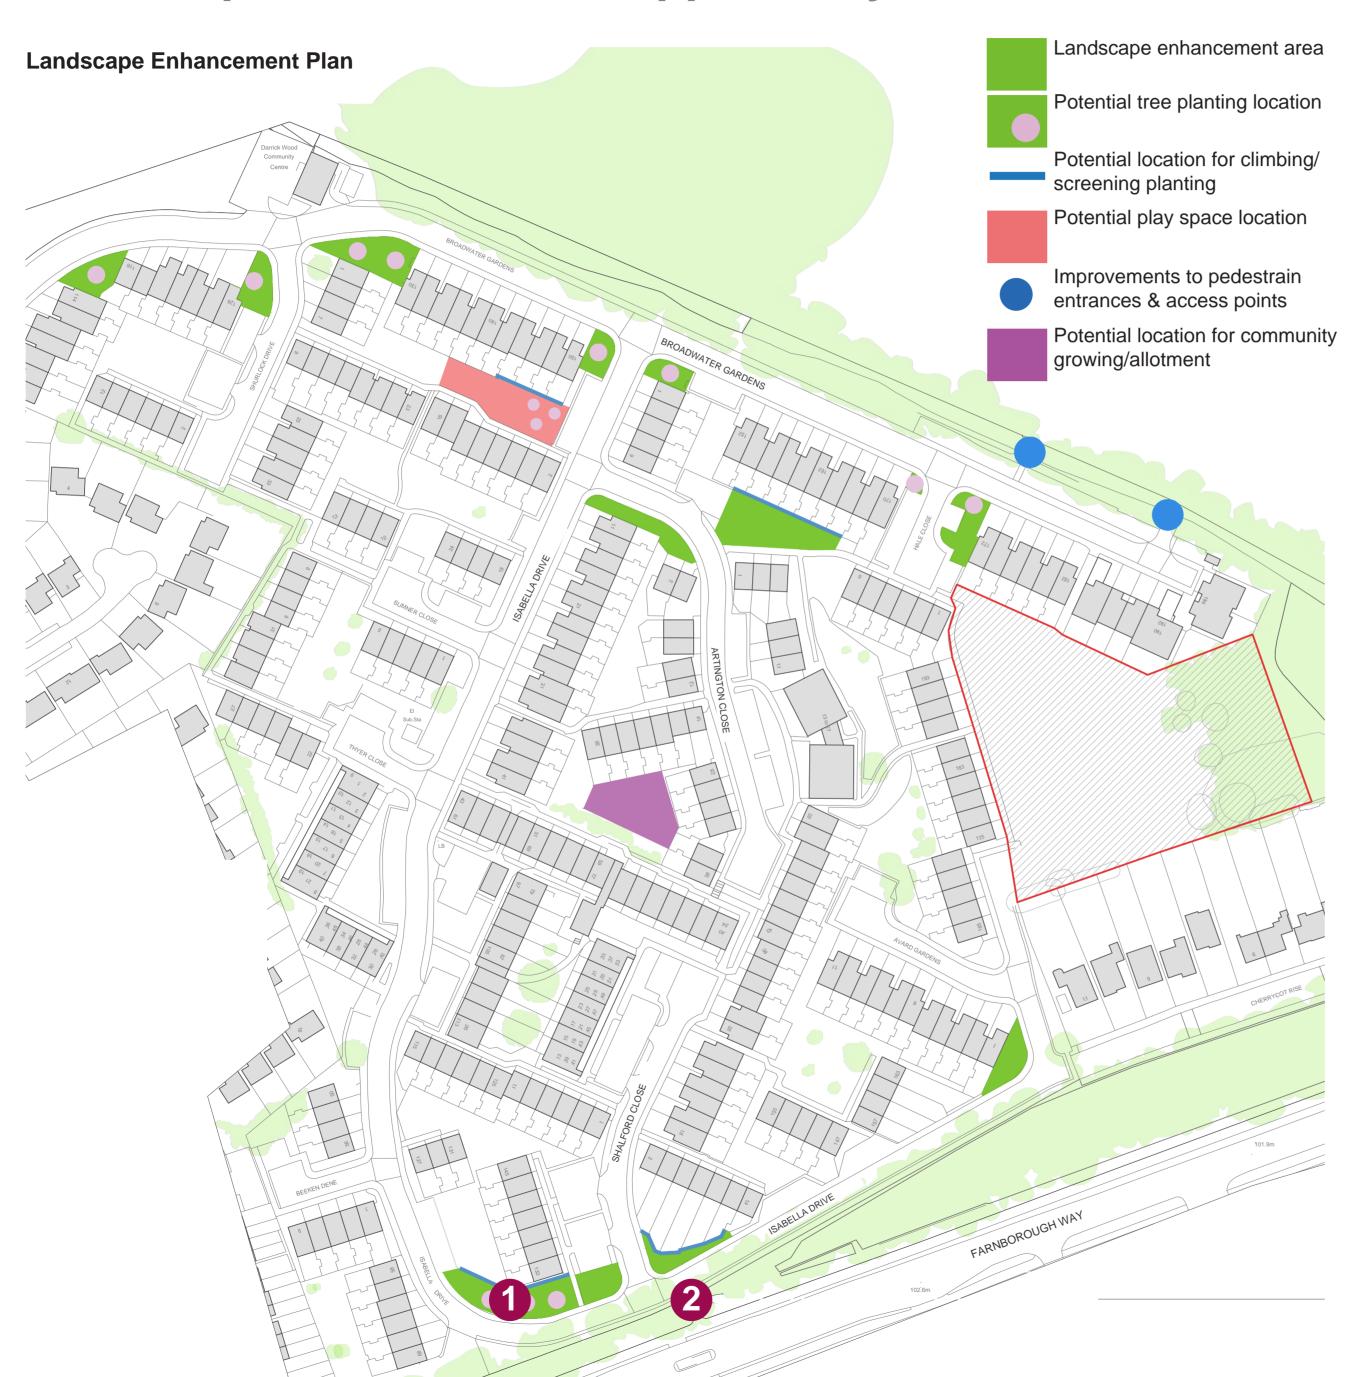

### **Key Objectives**

The landscape improvements seek to achieve the following:

- Target underutilised green spaces adjacent to roads and along paths for planting enhancements.
- Improve biodiversity by replacing sections of amenity grass with new planting.
- Increase tree cover.
- Improve children's play provision within the estate.
- Provide space for community activities e.g. food growing.

# **Landscape Enhancement Opportunity Areas**

Keniston

An area of grass adjacent to Isabella Drive has been identified as a potential location for a new natural play space. The diagram here gives an impression of what the play space could comprise of. The play space would be complimented by planting and new trees to integrate the activity areas into the space.

We are eager for you to have involvement in this play area so please let us know of any suggestions you have.