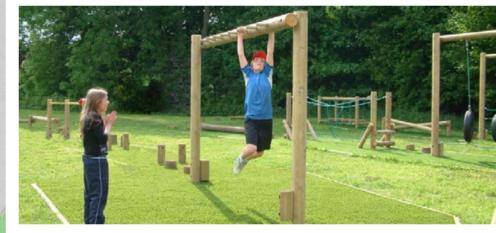

# **Landscape Enhancement Opportunity Areas**

Keniston

An area of grass adjacent to Isabella Drive has been identified as a potential location for a new natural play space. The diagram here gives an impression of what the play space could comprise of. The play space would be complimented by planting and new trees to integrate the activity areas into the space.

### **Illustrative Concept Plan**