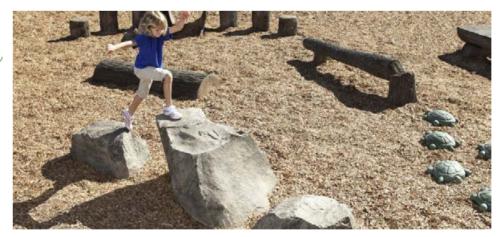

# **Landscape Enhancement Opportunity Areas**

Keniston

An area of grass adjacent to Isabella Drive has been identified as a potential location for a new natural play space. The diagram here gives an impression of what the play space could comprise of. The play space would be complimented by planting and new trees to integrate the activity areas into the space.

#### Illustrative equipment precedent images

Illustrative soft landscape precedent images

Swathes of bulb planting