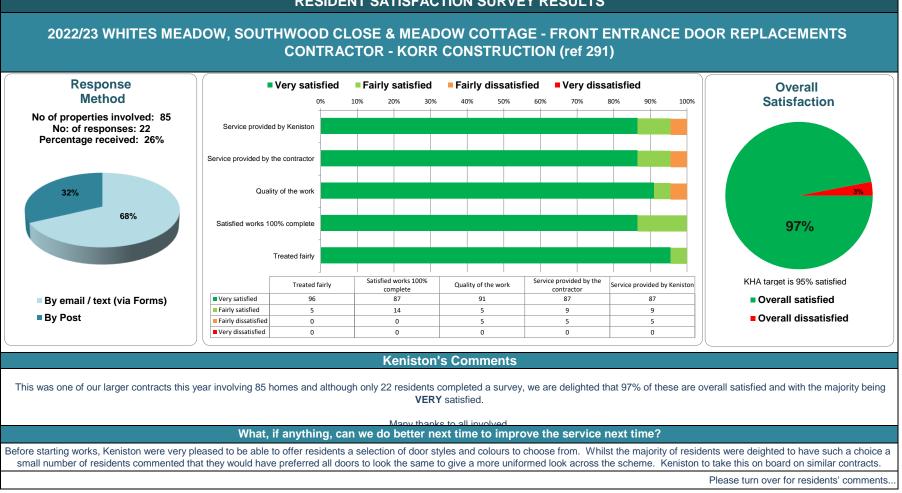

#### **RESIDENT SATISFACTION SURVEY RESULTS**

| RESIDENT SATISFACTION SURVEY RESULTS                                                                                                                                                                                                                                                                                                                                                                                                                                                                                                          |
|-----------------------------------------------------------------------------------------------------------------------------------------------------------------------------------------------------------------------------------------------------------------------------------------------------------------------------------------------------------------------------------------------------------------------------------------------------------------------------------------------------------------------------------------------|
| 2022/23 WHITES MEADOW, SOUTHWOOD CLOSE & MEADOW COTTAGE - FRONT ENTRANCE DOOR REPLACEMENTS<br>CONTRACTOR - KORR CONSTRUCTION (ref 291)                                                                                                                                                                                                                                                                                                                                                                                                        |
| Residents' Comments                                                                                                                                                                                                                                                                                                                                                                                                                                                                                                                           |
| Q1: How satisfied are you with the service provided by Keniston? What did you particularly like or what needs to change for you to be VERY satisfied next time?                                                                                                                                                                                                                                                                                                                                                                               |
| It works and serves its purpose well                                                                                                                                                                                                                                                                                                                                                                                                                                                                                                          |
| Q2: How satisfied are you with the service provided by the contractor? What did you particularly like or what needs to change for you to be VERY satisfied next time?<br>Door should of been fitted, fully adjusted and completed in a day. <i>Keniston comment: some items were picked up during the snag inspection and very quickly rectified.</i><br>Both Billy and Paul are a credit to Keniston, their very professional workmanship is nothing more than superb !!<br>Well done one and all and keep up the excellent work. Thank you. |
| Q3:How satisfied are you with the quality of the work carried out? What did you particularly like or what needs to change for you to be VERY satisfied next time?                                                                                                                                                                                                                                                                                                                                                                             |
| 0 comments                                                                                                                                                                                                                                                                                                                                                                                                                                                                                                                                    |
| Q4: How satisfied are you that works are 100% complete? What did you particularly like or what needs to change for you to be VERY satisfied next time?                                                                                                                                                                                                                                                                                                                                                                                        |
| 0 comments<br>Q5:Thinking about the impact of disability, gender, age and ethnic background, how satisfied are you that you were treated fairly?                                                                                                                                                                                                                                                                                                                                                                                              |
| 0 comments                                                                                                                                                                                                                                                                                                                                                                                                                                                                                                                                    |
| Q6: Any further comments to add?                                                                                                                                                                                                                                                                                                                                                                                                                                                                                                              |
| The guys who fitted my door were considerate, friendly and explained how my door should work and about the benefits.                                                                                                                                                                                                                                                                                                                                                                                                                          |
| As a matter of personal choice I would not have an automatically closing front door. As a chronic back problen sufferer, on occasion the door is simply too heavy to manage and has bruised my arms quite badly with its overenthusiastic desire to be closed at all times. When I have shopping to bring in I find it very awkward at best and dangerous at worst. And my pet dog hates it. <i>Keniston comment: we revisited and adjusted the setting on the door closer.</i>                                                               |
| Love my new blue door, it's heavy but it's great and I like the fact it has 3 mortice locks which makes me feel more safe and there's less chance of a break in whilst I am out or asleep. The porch area is also more brighter since they decorated it.                                                                                                                                                                                                                                                                                      |
| The contractors did the work with friendly, helpful and courteous manner at all times. Well done Scott and his team 👍. My front door is lovely my old one was wonky,did not fit the frame had gaps all around it waited 17 years for a new one !!!                                                                                                                                                                                                                                                                                            |
| The planned work done and the communication by Keniston about the work was excellent, the workman were very good.<br>Everything looks a lot smarter, I am very pleased and grateful.<br>Thank you                                                                                                                                                                                                                                                                                                                                             |