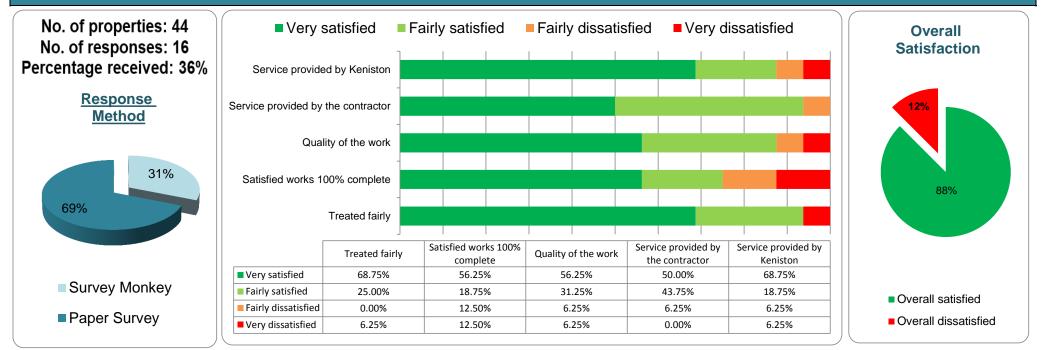

## **Keniston's Comments**

Unfortunately, the completion of work was substantially delayed due to delays in receiving the cladding material for the sheltered scheme. To add to this delay, Korr Construction was also unable to decorate small areas of the solar reflective paint to the edging along communal walkways until KHA had resolved 4 boiler condense pipes constantly dripping onto it. Unfortunately, there was problems with access and also the walkway then needed time to dry out before it could be painted. As per resident's comments, it is evident that these delays, which were outside Korr Construction's direct control, have had an impact on the overall satisfaction rate.